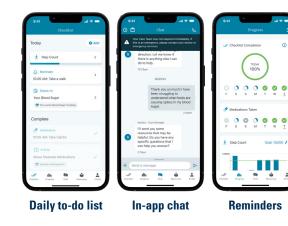

## HEALTH HAPPENS AT HOME

All from the convenience of your **smartphone** or **tablet**.

Getting better after your hospital stay can feel overwhelming. The **Wellframe mobile app** can help with your recovery by keeping you in close contact with your Blue Cross and Blue Shield of Nebraska care manager.

Whether your goal is to feel better, manage pain or get moving again, your care manager and the Wellframe app will help you get there, both free with your health plan! ... or whatever works for you.. You will have access to resources such as: